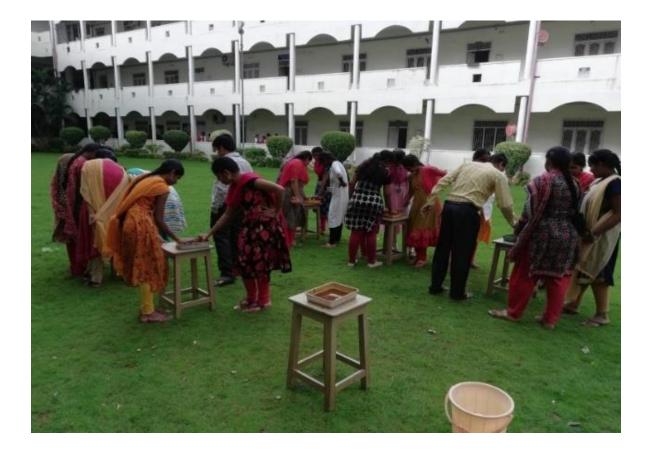

|  |
| Outcomes of the program           | : | Students are able to understand the "Electronic Circuits Design and its Functons".                                                                |  |
| No. of Participants               | : | 94                                                                                                                                                |  |
| Concluding Remarks                | : | This course was conducted successfully, and the students<br>utilized the opportunity in enhancing their Electronic<br>Framework skills very well. |  |

Coordinator

HOD,ECE

# One Day workshop on "Making of Electronic Circuits"

## Date: 16.03.2019